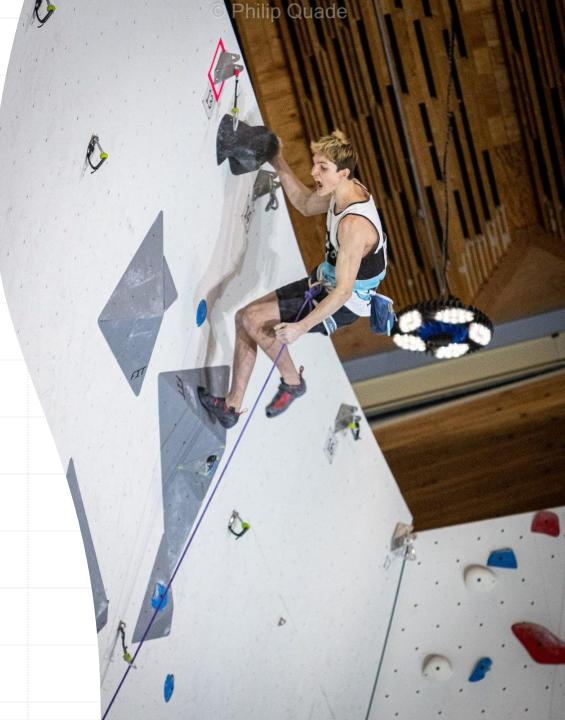

## Format

| ROUND               | FORMAT                        |                                                |
|---------------------|-------------------------------|------------------------------------------------|
| Lead Qualifiers     | Flashed –<br>IFSC 2<br>routes | All 4 routes running at a time                 |
| Lead Semis          | Onsite                        | Both Men and Women at the same time            |
| Lead Finals         | Onsite                        | Alternating Men then<br>Women in reverse order |
| Speed<br>Qualifiers | IFSC                          | Qualifiers immediately after Practice          |
| Speed Finals        | Knockout                      | Top 16 Men<br>Top 8 Women                      |