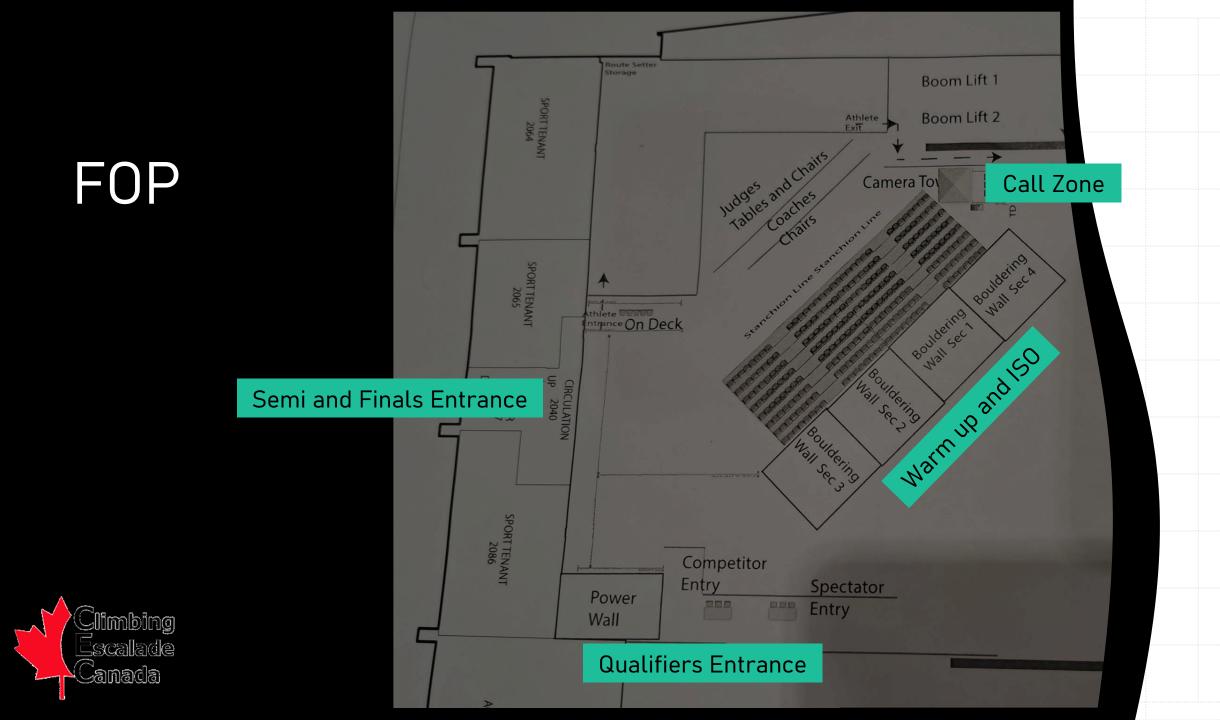

### Practical Information

- Parking limited.
  - There is drop off available at the front of the Oval
  - Follow the link in welcome email for more info.
- Reminder you will need to be escorted from ISO for washrooms and access to fill your water bottles